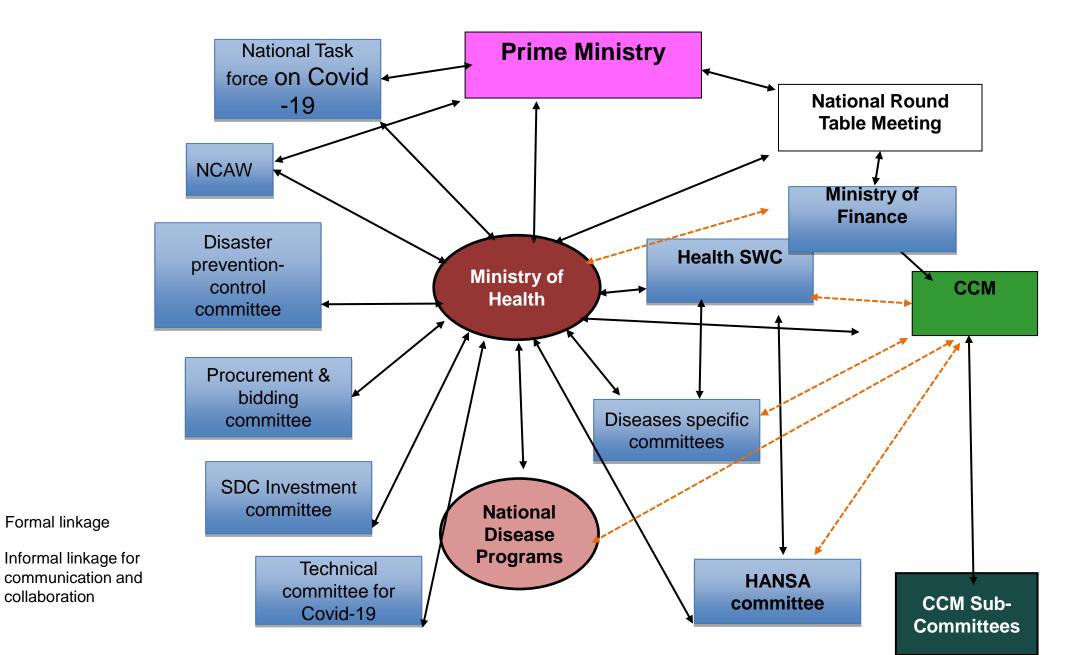

## Annex 1: Country Coordinating Mechanism Positioning Mapping with national bodies in Lao P.D.R in 2021