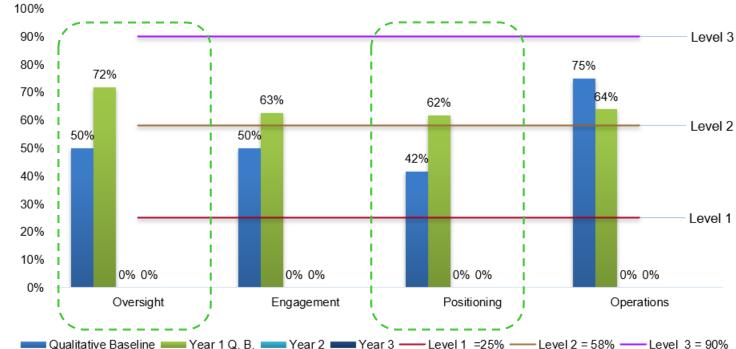

#### **IPF Results** CCM Progress

Compared to the Evolution Baseline assessment, the CCM has made great progress in the following two areas:

- Positioning
- Oversight

Demonstrating progress on:

- Good positioning plan that has been endorsed
- Positive CCM-Gov-PR relationship
- Uptake of risk management and co-financing issues.

#### **IPF Results** CCM Opportunities

The CCM has a window of opportunity for improvement in:

- Engagement
- Operations

Particular focus is needed on:

- Feedback from the beneficiaries communicated to the CCM through civil society members
- New staff thoroughly oriented when they start at the secretariat