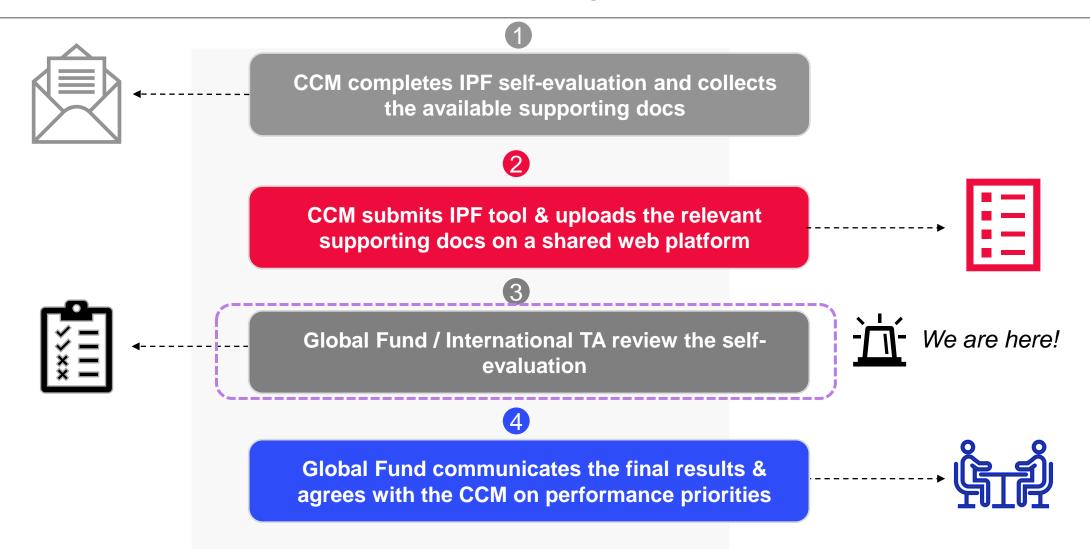

#### **IPF Assessment process**

#### It aims to build mature self-management of CCM processes

#### **IPF Process Flow**

| CCM Hub<br>officer                                                                                                                        | CCM members                                                                                      | CCM Secretariat | CCM Executive<br>Committee / Task<br>Force                                                                                                                       | CCM Hub Officer /<br>consultant |
|-------------------------------------------------------------------------------------------------------------------------------------------|--------------------------------------------------------------------------------------------------|-----------------|------------------------------------------------------------------------------------------------------------------------------------------------------------------|---------------------------------|
| <ul> <li>Ishares With the CCM:</li> <li>IPF tool with pre-filled threshold results</li> <li>Reference to the existing guidance</li> </ul> | Fill in a 360 survey*<br>Designate an ad hoc<br>group to be consulted<br>during the evaluation** | <text></text>   | Alidate the preliminary results before submission to the Global Fund, acknowledging that the GF may propose different results, based on the documentary evidence | <image/>                        |