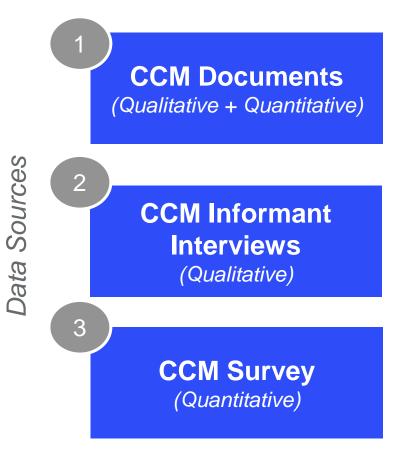

# **IPF Deep Dive Results** are based on analysis of 3 data sources

Independent analysis by technical provider

S THE GLOBAL FUND