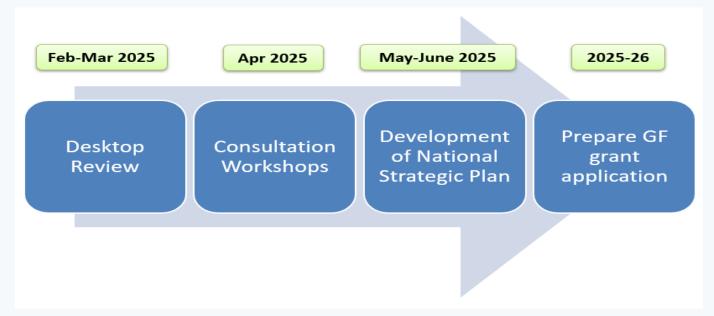

## National Strategic Plan 2026-2030

- The current NSP 2021-2025 is due to be updated
- There have been major gains in program strengthening and malaria elimination, since the last NSP development in 2019
- The updated NSP will focus on reaching 0 cases, microscopy strengthening, SNV, national malaria-free certification, POR, integration and sustainability

# **Subnational verification - SNV**

- 5 provinces are currently conducting preparing the subnational elimination report and dossier the self assessment for SNV
- Assessment and verification by the National Malaria
   Elimination Committee will be conducted in Q3-Q4 2025
- 6 more provinces are expected to conduct SNV in 2026 if no cases reported
- During SNV provinces will prepare for POR