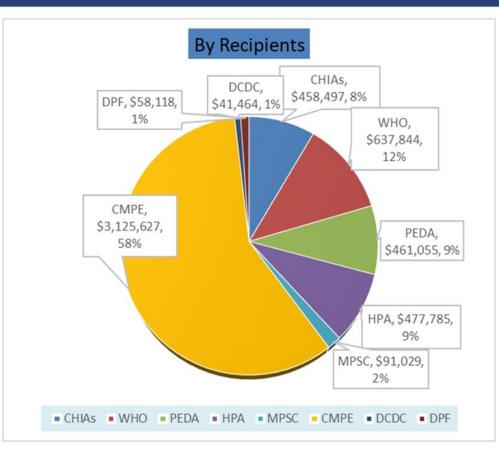

Absorption by Modules (2024)**





#### **Malaria Commodities Procurement for 2024**

| <b>Commodities and Products</b>                         | Actual USD |
|---------------------------------------------------------|------------|
| Antimalarial medicines                                  | 18,430     |
| Insecticide-treated Nets (ITNs)                         | 79,724     |
| Rapid Diagnostic Tests                                  | 420,113    |
| Other laboratory reagents, test kits and consumables    | 69,904     |
| Microscopy                                              | 6,024      |
| Freight and insurance costs related to the procurements | 74,028     |
| Grand Total (12% of total budget)                       | 668,223    |

#### **UNOPS**

#### **Budget Plan 2025 for All SRs**



#### Total: USD 5,351,420

#### **Malaria Commodities Procurement for 2025**



## Plan for budget review for 2025 and 2026

| Late April/May                                                                                                                                                                         | Early June                                                | Late June        |
|----------------------------------------------------------------------------------------------------------------------------------------------------------------------------------------|-----------------------------------------------------------|------------------|
| Preparation