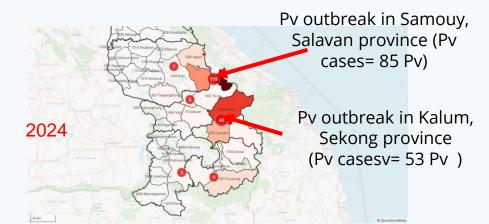

#### Malaria Cases are Declining!!

|   | 2024                    | % change from<br>2023 | TI ANY CONSTRUCTION OF THE PROVINCE OF THE PRO                                                                                                                                                                                                                                                                                                                                                                                  | BOLINAMSA Viete                                                                                                                                                                                                                                                                                                                                                                                                                                                                                                                                                                                                                                                                                                                                                                                                                                                                                                                                                                                                                                                                                                                                                                                                                                                                                                                                                                                                                                                                                                                                                                                                                                                                                                                                                                                                                                                                                                                                                                                                                                                                                                                                                                                                                                                                                                                                                                                                                                                                                                                                                                               |
|---|-------------------------|-----------------------|-----------------------------------------------------------------------------------------------------------------------------------------------------------------------------------------------------------------------------------------------------------------------------------------------------------------------------------------------------------------------------------------------------------------------------------------------------------------------------------------------------------------------------------------------------------------------------------------------------------------------------------------------------------------------------------------------------------------------------------------------------------------------------------------------------------------------------------------------------------------------------------------------------------------------------------------------------------------------------------------------------------------------------------------------------------------------------------------------------------------------------------------------------------------------------------------------------------------------------------------------------------------------------------------------------------------------------------------------------------------------------------------------------------------------------------------------------------------------------------------------------------------------------------------------------------------------------------------------------------------------------------------------------------------------------------------------------------------------------------------------------------------------------------------------------------------------------------------------------------------------------------------------------------------------------------------------------------------------------------------------------------------------------------------------------------------------------------------------------------------------------------------------------------------------------------------------------------------------------------------------------------------------------------------------------------------------------------------------------------------------------------------------------------------------------------------------------------------------------------------------------------------|-----------------------------------------------------------------------------------------------------------------------------------------------------------------------------------------------------------------------------------------------------------------------------------------------------------------------------------------------------------------------------------------------------------------------------------------------------------------------------------------------------------------------------------------------------------------------------------------------------------------------------------------------------------------------------------------------------------------------------------------------------------------------------------------------------------------------------------------------------------------------------------------------------------------------------------------------------------------------------------------------------------------------------------------------------------------------------------------------------------------------------------------------------------------------------------------------------------------------------------------------------------------------------------------------------------------------------------------------------------------------------------------------------------------------------------------------------------------------------------------------------------------------------------------------------------------------------------------------------------------------------------------------------------------------------------------------------------------------------------------------------------------------------------------------------------------------------------------------------------------------------------------------------------------------------------------------------------------------------------------------------------------------------------------------------------------------------------------------------------------------------------------------------------------------------------------------------------------------------------------------------------------------------------------------------------------------------------------------------------------------------------------------------------------------------------------------------------------------------------------------------------------------------------------------------------------------------------------------|
|   | 753,012<br>tested       | -11%                  | Organisation units<br>C Level 2<br>C Level 3<br>C Level 4<br>C | don Thank<br>Organisation units<br>Q. Level 2<br>K. C. Level 3<br>Level 3<br>Level 3<br>Level 3<br>Level 4<br>Level 4<br>Level 3<br>Level 4<br>Level 4 |
| + | 343<br>positive         | - 51%                 | MAL T: Positive P.F<br>Last year<br>No Value 0 - 1 (0)<br>Low 1 - 10 (9)<br>Medium 10 - 20 (1)<br>High 20 - 50 (0)<br>Very High 50 - 1000 (0)                                                                                                                                                                                                                                                                                                                                                                                                                                                                                                                                                                                                                                                                                                                                                                                                                                                                                                                                                                                                                                                                                                                                                                                                                                                                                                                                                                                                                                                                                                                                                                                                                                                                                                                                                                                                                                                                                                                                                                                                                                                                                                                                                                                                                                                                                                                                                                   | MALT: Positive Pv (Actual)<br>Last year<br>No Value 0 - 1 (0)<br>Low 1 - 10 (16)<br>Medium 10 - 20 (2)<br>High 20 - 50 (2)<br>Very High 50 - 1000 (2)                                                                                                                                                                                                                                                                                                                                                                                                                                                                                                                                                                                                                                                                                                                                                                                                                                                                                                                                                                                                                                                                                                                                                                                                                                                                                                                                                                                                                                                                                                                                                                                                                                                                                                                                                                                                                                                                                                                                                                                                                                                                                                                                                                                                                                                                                                                                                                                                                                         |
|   | 53<br><u>Pf</u> & mixed | - 43%                 | P.f hotspot<br>2024                                                                                                                                                                                                                                                                                                                                                                                                                                                                                                                                                                                                                                                                                                                                                                                                                                                                                                                                                                                                                                                                                                                                                                                                                                                                                                                                                                                                                                                                                                                                                                                                                                                                                                                                                                                                                                                                                                                                                                                                                                                                                                                                                                                                                                                                                                                                                                                                                                                                                             | P.v hotspots<br>2024                                                                                                                                                                                                                                                                                                                                                                                                                                                                                                                                                                                                                                                                                                                                                                                                                                                                                                                                                                                                                                                                                                                                                                                                                                                                                                                                                                                                                                                                                                                                                                                                                                                                                                                                                                                                                                                                                                                                                                                                                                                                                                                                                                                                                                                                                                                                                                                                                                                                                                                                                                          |
|   | 290<br>Pv               | -52%                  | 1 district (Kalum)                                                                                                                                                                                                                                                                                                                                                                                                                                                                                                                                                                                                                                                                                                                                                                                                                                                                                                                                                                                                                                                                                                                                                                                                                                                                                                                                                                                                                                                                                                                                                                                                                                                                                                                                                                                                                                                                                                                                                                                                                                                                                                                                                                                                                                                                                                                                                                                                                                                                                              | 4 districts<br>(Nong, Savannakhet,<br>Samouy & Toumlan in Salavan,<br>Kalum in Sekong)                                                                                                                                                                                                                                                                                                                                                                                                                                                                                                                                                                                                                                                                                                                                                                                                                                                                                                                                                                                                                                                                                                                                                                                                                                                                                                                                                                                                                                                                                                                                                                                                                                                                                                                                                                                                                                                                                                                                                                                                                                                                                                                                                                                                                                                                                                                                                                                                                                                                                                        |