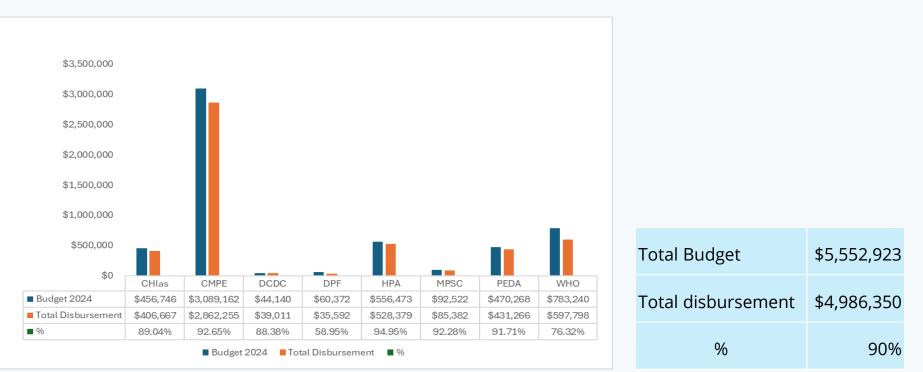

## **Budget Absorption by SRs (2024)**

| SRs                                                 | Budget    | Actual<br>Expenditure | Exchange gain | Actual Absorption<br>Capacity (without<br>FX gain) |
|-----------------------------------------------------|-----------|-----------------------|---------------|----------------------------------------------------|
| Center for Malaria Parasitology and Entomology      | 3,089,162 | 2,245,252             | 392,076       | 83.25%                                             |
| Community Health and Inclusion Association          | 456,746   | 336,061               | 86,006        | 90.65%                                             |
| Population Education and Development<br>Association | 470,268   | 343,457               | 88,246        | 89.91%                                             |
| Health Poverty Action                               | 556,473   | 440,952               | 90,053        | 94.54%                                             |
| Medical Product Supply Center                       | 92,522    | 55,982                | 13,916        | 71.22%                                             |
| Department of Communicable Diseases Control         | 44,140    | 37,648                | 6,108         | 98.99%                                             |
| Department of Planning and Finance                  | 60,372    | 26,628                | 5,932         | 48.91%                                             |
| World Health Organization                           | 783,240   | 584,154               |               | 74.58%                                             |
| Grand total                                         | 5,552,923 | 4,070,134             | 682,337       | 83.57%                                             |

In 2024, SRs completed the majority of their activities. **The variance is primarily due to efficiency gains and exchange gains.** Of the total variance amount (USD 1,482,789), USD 682,000 is from exchange gain. Total budget absorption including exchange gain is 73%. If the exchange gain is excluded, the absorption is 83.57%.