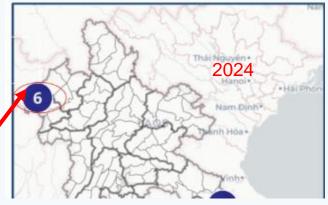

#### **Responses to Outbreaks and re-establishment of Malaria**

Pv re-establishment , Mueng, Bokeo province (Pv cases= 6 Pv)

**UN**OPS