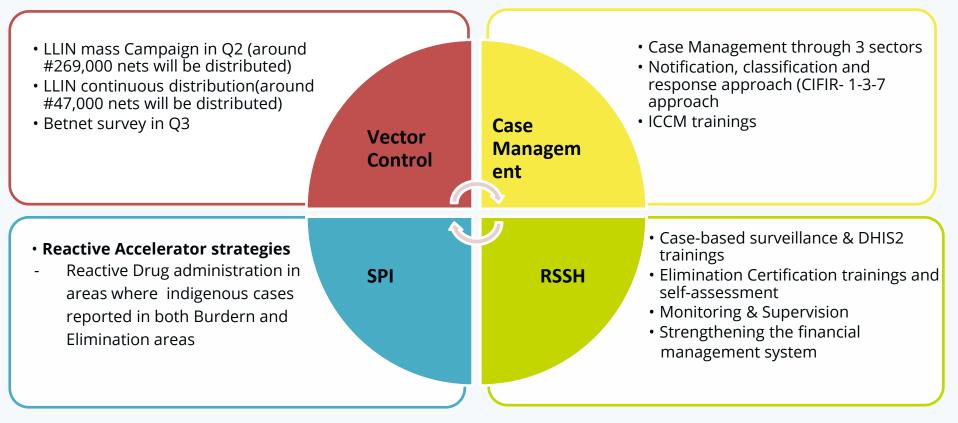

tal               |                 | 79                    |
| HPA         | 13 Savannakhet    | 1305 Xepon      | 64                    |
|             | 17 Attapu         | 1703 Sanamxai   | 16                    |
| HPA - Tota  | l                 | 80              |                       |
| PEDA        | 15 Xekong         | 1503 Dakchung   | 51                    |
|             | 16 Champasak      | 1610 Khong      | 29                    |
| PEDA - Tot  | al                | 80              |                       |
| Total scale | e up ICCM in 2024 | 310             |                       |



- 1. Plan to train the additional 320 VMWs
- 2. The selection of these VMWs are on process
- 3. Finalize VMW mapping with DHHP before training starts in 2025

#### Key activities in 2025



#### **UN**OPS

## National Strategic Plan 2026-2030

- The current NSP 2021-2025 is due to be updated
- There have been major gains in program strengthening and malaria elimination, since the last NSP development in 2019
- The updated NSP will focus on reaching 0 cases, microscopy strengthening, SNV, national malaria-free certification, POR, integration and sustainability



# **Subnational verification - SNV**

- 5 provinces are currently conducting preparing the subnational elimination report and dossier the self assessment for SNV
- Assessment and verification by the National Malaria
   Elimination Committee will be conducted in Q3-Q4 2025
- 6 more provinces are expected to conduct SNV in 2026 if no cases reported
- During SNV provinces will prepare for POR

|    | Provinces