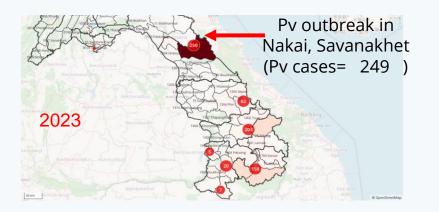

#### **Responses to Outbreaks and re-establishment of Malaria**

Pv re-establishment , Mueng, Bokeo province (Pv cases= 6 Pv)

**UN**OPS