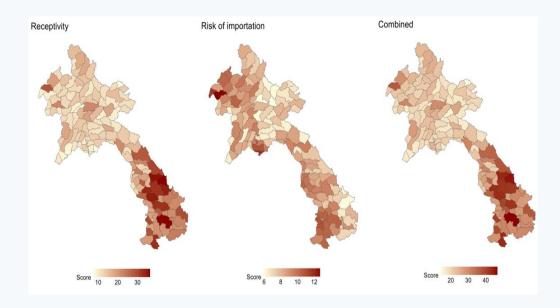

## **Prevention of Re-establishemnt - POR**

- POR Guidelines have been developed in 2024 and will be piloted in one province in Q2 2025.
- Risk map using variables for receptivity and risk of improvement have been developed.
- POR is similar to the current 1-3-7 strategy, it requires good surveillance, case investigation and rapid / aggressive response.
- Response strategy:
  - O Medium to high-risk areas =reactive drug administration (RDA)(+ SeroTAT for Pv)
  - O Low-risk areas or imported cases = RACD, ideally with sensitive diagnostics (NexrGen RDT, or PCR)