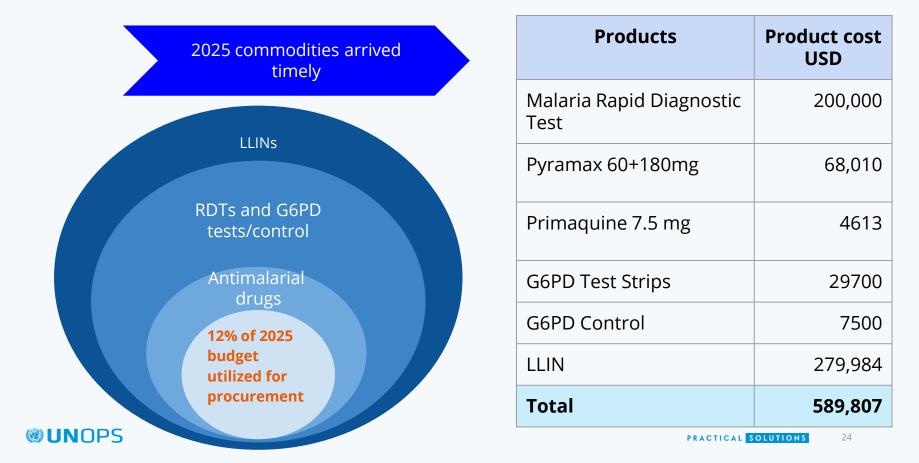

024**

| <b>Commodities and Products</b>                         | Actual USD |
|---------------------------------------------------------|------------|
| Antimalarial medicines                                  | 18,430     |
| Insecticide-treated Nets (ITNs)                         | 79,724     |
| Rapid Diagnostic Tests                                  | 420,113    |
| Other laboratory reagents, test kits and consumables    | 69,904     |
| Microscopy                                              | 6,024      |
| Freight and insurance costs related to the procurements | 74,028     |
| Grand Total (12% of total budget)                       | 668,223    |

#### **UNOPS**

#### **Budget Plan 2025 for All SRs**



#### Total: USD 5,351,420

#### **Malaria Commodities Procurement for 2025**



## Plan for budget review for 2025 and 2026

| Late April/May                                                                                                                                                                         | Early June                                                | Late June        |
|----------------------------------------------------------------------------------------------------------------------------------------------------------------------------------------|-----------------------------------------------------------|------------------|
| Preparation                                                                                                                                                                            | Finalization