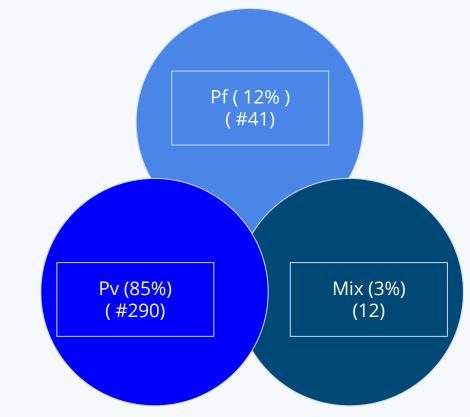

#### Malaria Species Breakdown (2024)

**343** Confirmed malaria cases treated

5