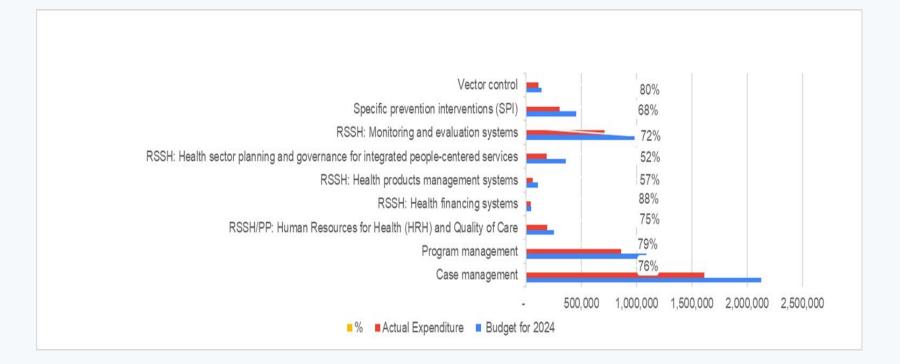

| 5,932         | 48.91%                                             |
| World Health Organization                           | 783,240   | 584,154               |               | 74.58%                                             |
| Grand total                                         | 5,552,923 | 4,070,134             | 682,337       | 83.57%                                             |

In 2024, SRs completed the majority of their activities. **The variance is primarily due to efficiency gains and exchange gains.** Of the total variance amount (USD 1,482,789), USD 682,000 is from exchange gain. Total budget absorption including exchange gain is 73%. If the exchange gain is excluded, the absorption is 83.57%.

#### **UN**OPS

#### **Budget Absorption by Modules (2024)**





#### **Malaria Commodities Procurement for 2024**

| <b>Commodities and Products</b>                         | Actual USD |
|---------------------------------------------------------|------------|
| Antimalarial medicines                                  | 18,430     |
| Insecticide-treated Nets (ITNs)                         | 79,724     |
| Rapid Diagnostic Tests                                  | 420,113    |
| Other laboratory reagents, test kits and consumables    | 69,904     |
| Microscopy                                              | 6,024      |
| Freight and insurance costs related to the procurements | 74,028     |
| Grand Total (12% of total budget)                       | 668,223    |

#### **UNOPS**

#### **Budget Plan 2025 for All SRs**



#### Total: USD 5,351,420

###